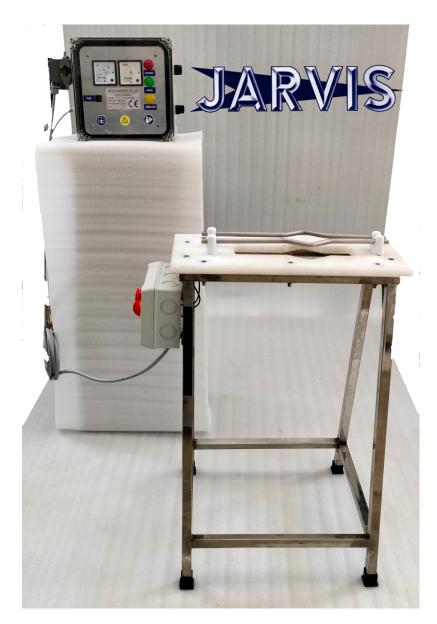

## JARVIS POULTRY STUNNER Model: JK-2

- Sturdy, Stainless Steel Stand for rust-free operation.
- Two SS rods with adjustable width submit the poultry to electric shock.
- 5 way Rotary Switch for voltage adjustments between range of 70V to 230V.
- Circuit breaker and Emergency stop for safe operation.
- How to use: Operator holds the poultry by its feet and places the poultry's head between the two bars to stun it. After being stunned, poultry can be easily bled.

## JARVIS POULTRY STUNNER Model: JK-2

## **Technical Specifications**

| Model                      | JK-2                        |
|----------------------------|-----------------------------|
| Tong Unit Dimensions       | 650*500*900 mm <sup>3</sup> |
| Electrical Unit Dimensions | 370*300*190 mm <sup>3</sup> |
| Input                      | Single Phase, 220V          |
| Output Voltage             | 70-230V                     |
| Total Weight               | 11+11=22 Kg                 |
|                            |                             |