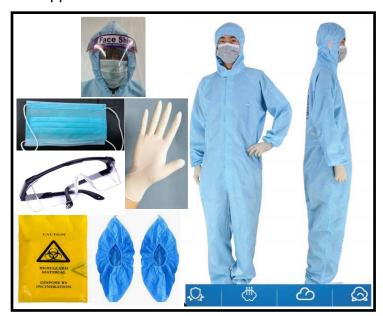

## **PPE KIT**

**Head Cap** 

Shoe Cover

**Personal Protective Equipment's** 

## PPE KIT ENCLUDES:

- 1. Coverall suit with Hood, 90 GSM. Medical approved with blue and white color fabric.
- 2. Shoe cover, 90 GSM. Medical approved with blue and white color fabric.
- 3. 3 Ply face mask, 75 GSM with nose wire.
- 4. Safety goggle for eye protection.
- 5. Hand gloves, Latex.
- 6. Waste disposal bag, Bio-hazard.
- 7. Optional: Face shield