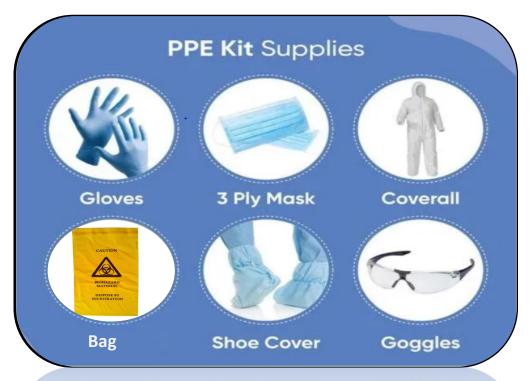

## **PPE KIT**

**Head Cap** 

Shoe Cover

**Personal Protective Equipment's** 

## PPE KIT ENCLUDES:

- 1. Coverall suit with Hood, 90 GSM. Medical approved with blue and white color fabric.
- 2. Shoe cover, 90 GSM. Medical approved with blue and white color fabric.
- 3. 3 Ply face mask, 75 GSM with nose wire.
- 4. Safety goggle for eye protection.
- 5. Hand gloves, Latex.
- 6. Waste disposal bag, Bio-hazard.
- 7. Optional: Face shield